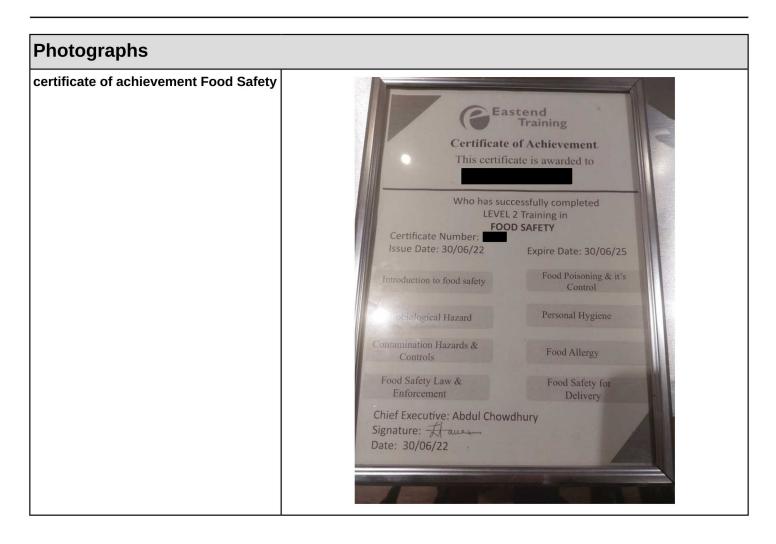

| Freetext                                      |                                                                                          |
|-----------------------------------------------|------------------------------------------------------------------------------------------|
| Details                                       |                                                                                          |
| Type of work                                  | Visit                                                                                    |
| Visit reference                               |                                                                                          |
| Created by                                    |                                                                                          |
| Address                                       | Indiaana Restaurant, 61 High Street, Ramsey, Cambridgeshire, PE26 1AB<br>(Visit Address) |
| Subject CIDPID/CEPR                           |                                                                                          |
| Subject name                                  |                                                                                          |
| Subject DOB                                   |                                                                                          |
| Subject nationality                           | BGD Bangladesh                                                                           |
| Subject gender                                | Male                                                                                     |
| Time                                          | 21:19                                                                                    |
| Created at geolocation                        | Easting 528777                                                                           |
|                                               | Northing 285035                                                                          |
| Creation date                                 | 25-02-2023 21:19:34                                                                      |
| Is this entry related to a Critical Incident? | No                                                                                       |
| Entry                                         |                                                                                          |
| Title                                         | Food safety certificate                                                                  |
| Text                                          | Certificate on display                                                                   |