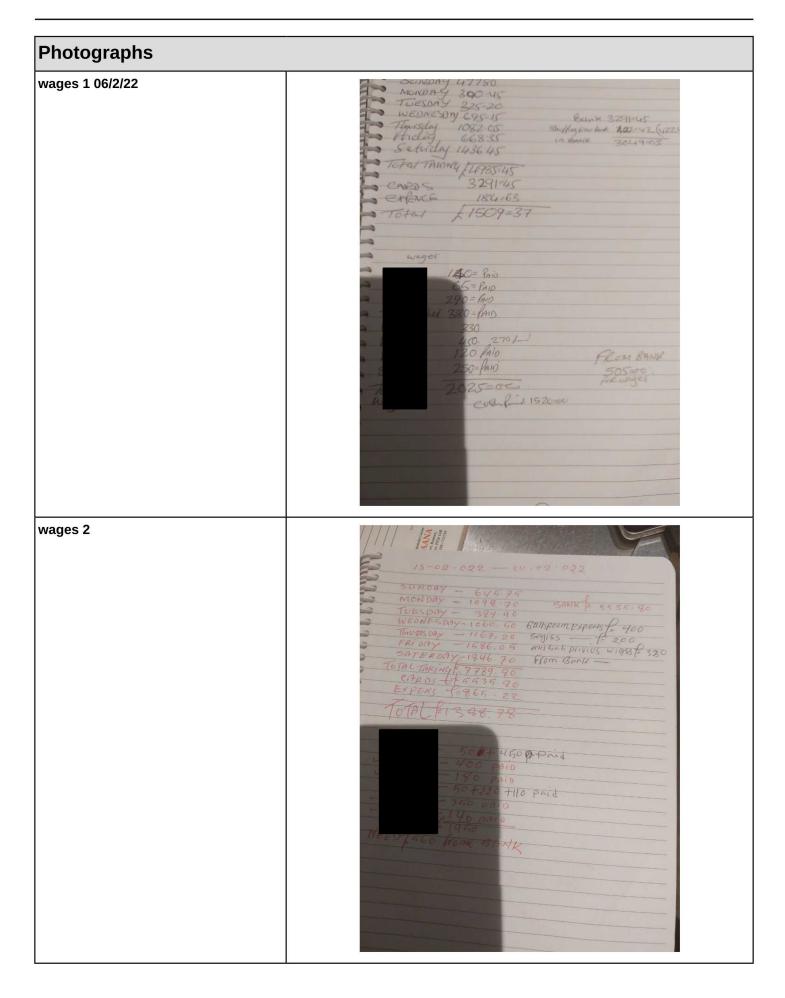

| Freetext                                         |                                                                                       |
|--------------------------------------------------|---------------------------------------------------------------------------------------|
| Details                                          |                                                                                       |
| Type of work                                     | Visit                                                                                 |
| Visit reference                                  |                                                                                       |
| Created by                                       |                                                                                       |
| Address                                          | Indiaana Restaurant, 61 High Street, Ramsey, Cambridgeshire, PE26 1AB (Visit Address) |
| Subject CIDPID/CEPR                              | Unknown                                                                               |
| Subject name                                     | Staff Payments                                                                        |
| Time                                             | 21:26                                                                                 |
| Created at geolocation                           | Easting 528777                                                                        |
|                                                  | Northing 285034                                                                       |
| Creation date                                    | 25-02-2023 21:25:55                                                                   |
| Is this entry related to a Critical<br>Incident? | No                                                                                    |
| Entry                                            |                                                                                       |
| Title                                            | Staff wages                                                                           |
| Text                                             | Black book found during Section 47 search contained staff wages information           |